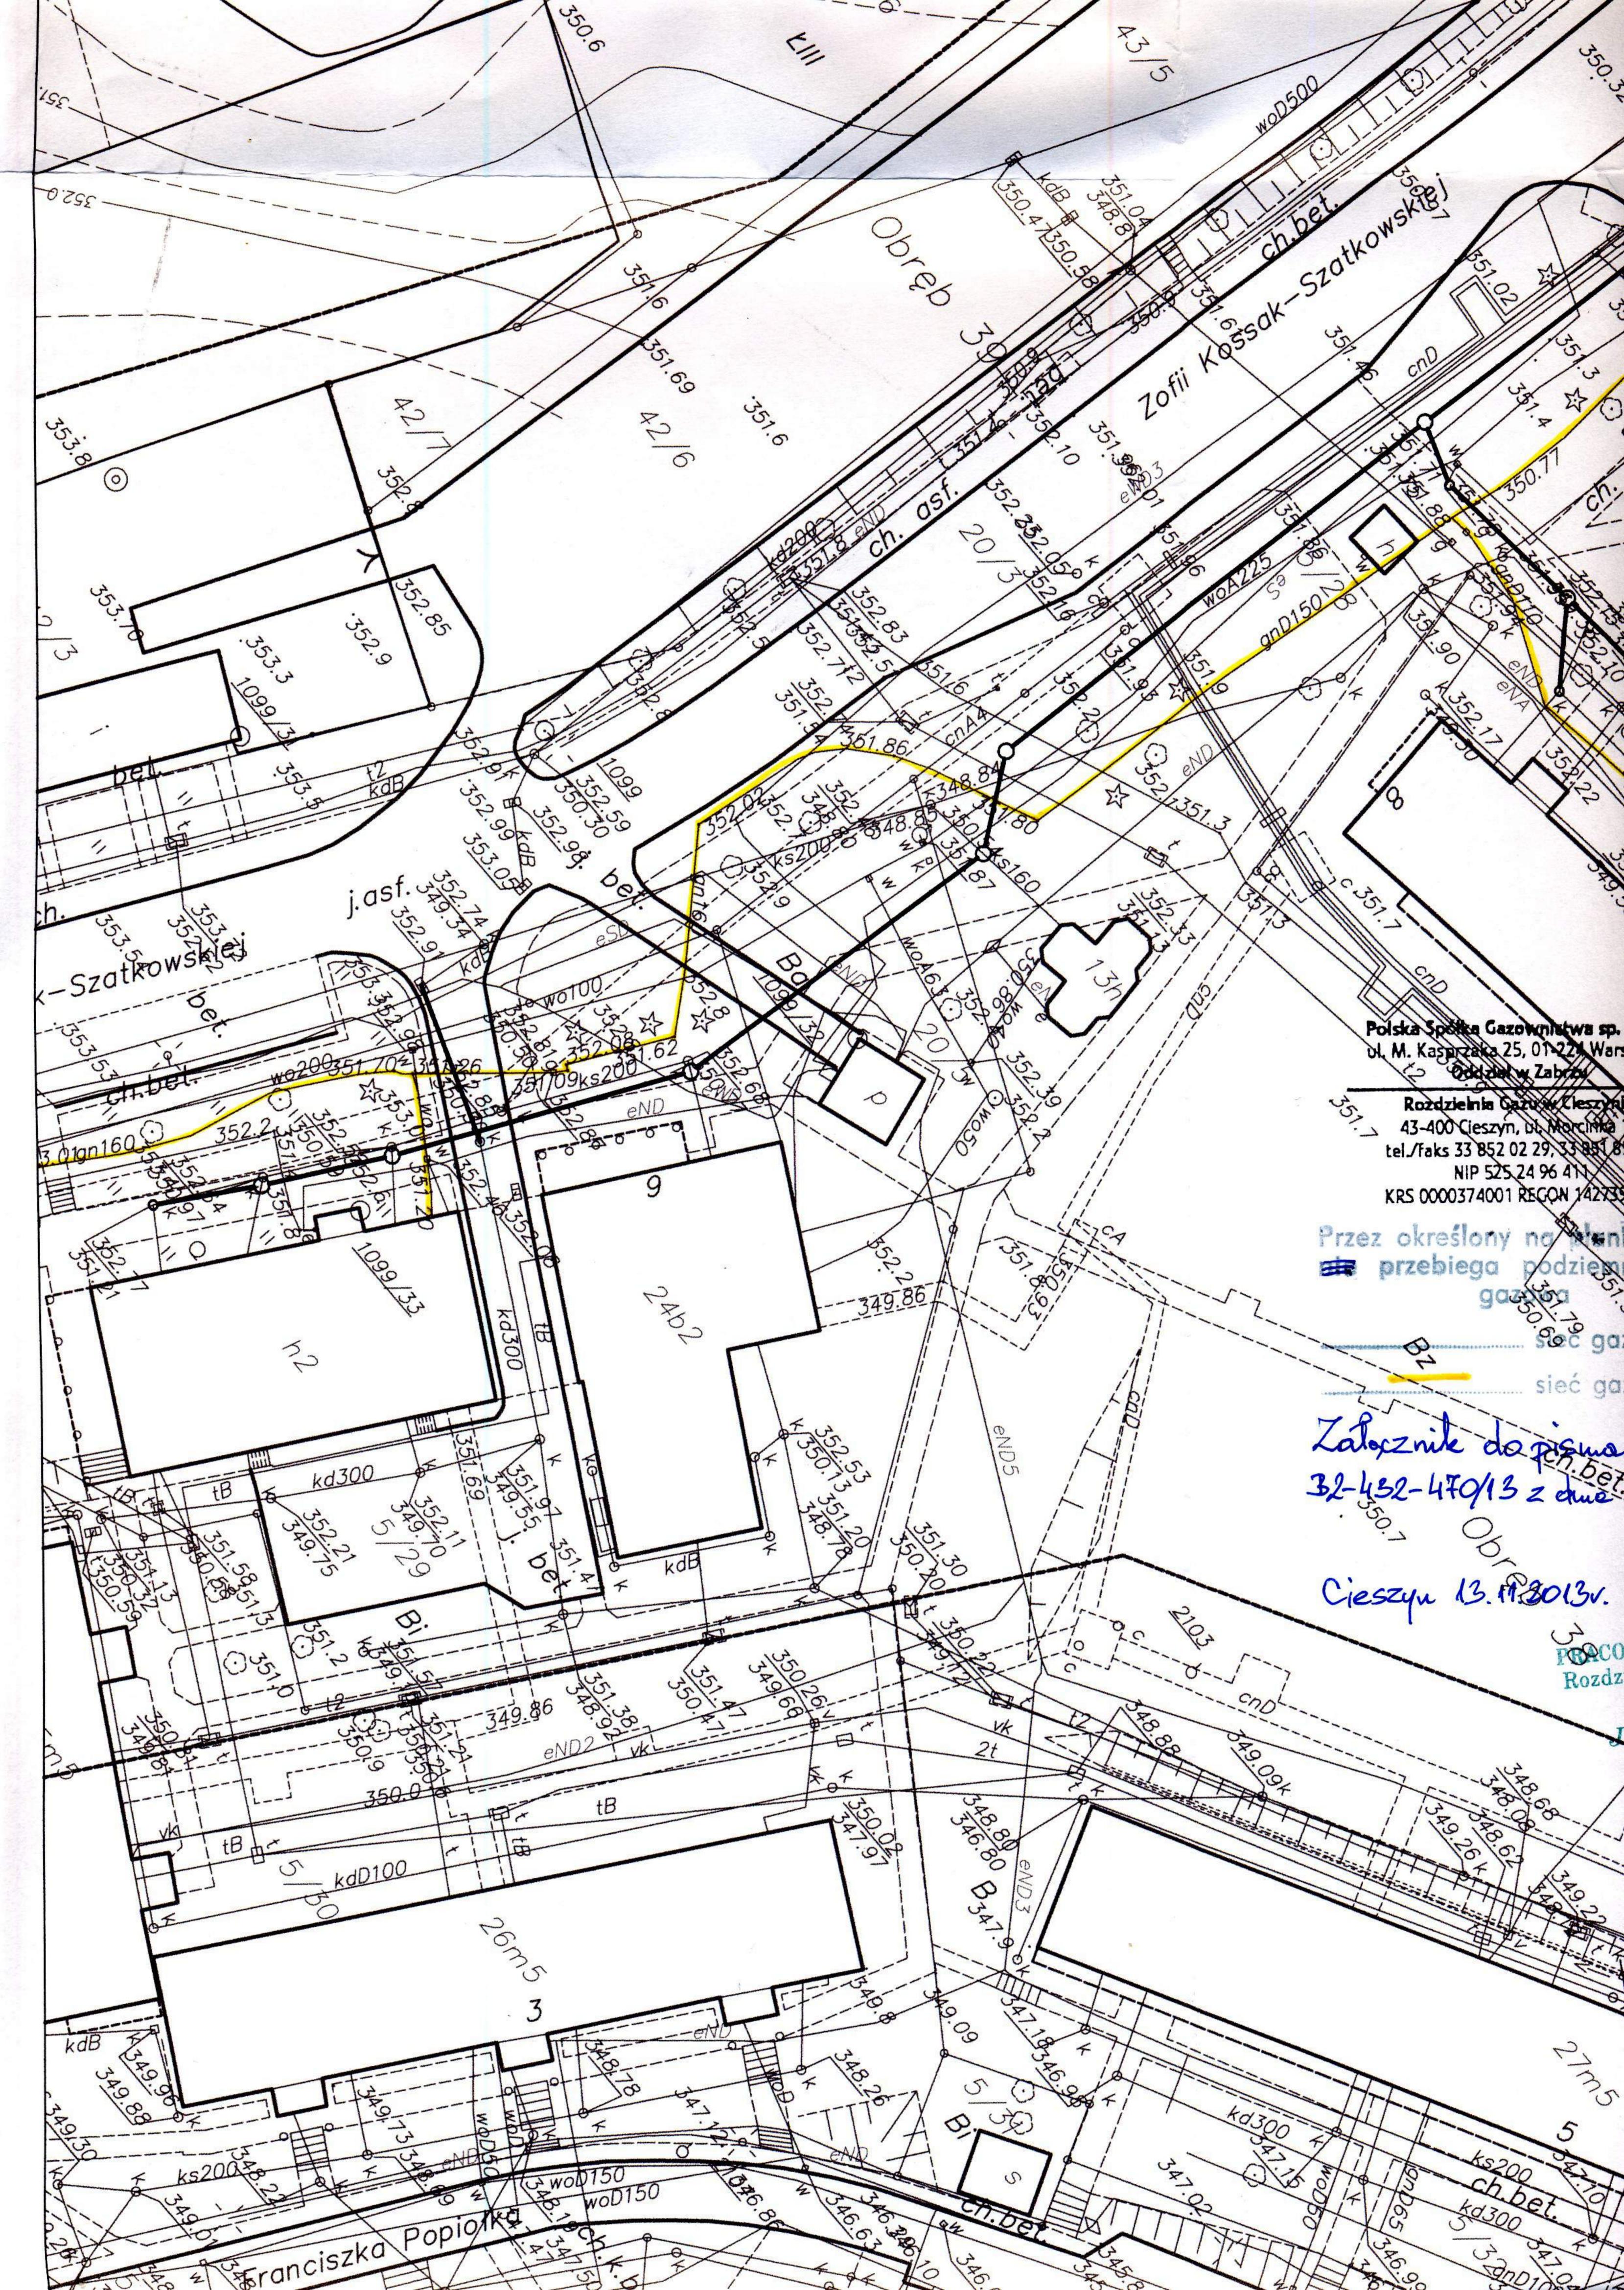

## Cieszyn, 13.11.2013

Wasz znak: -Nasz znak: B2-432-470/13

Dot.: uzgodnienia trasy projektowanej przebudowy sieci kanalizacji sanitarnej na oś. Pogórze w Cieszynie.

W odpowiedzi na Pana pismo przesyłamy plan sytuacyjny z naniesioną siecią gazową, stanowiącą własność Polskiej Spółki Gazownictwa sp. z o.o. Oddział w Zabrzu.

Przy pracach projektowych w obrębie w/w sieci gazowej należy uwzględnić następujące odległości:

- poziome zgodnie z Rozporządzeniem Ministra Gospodarki z dnia 30 lipca 2001 roku w sprawie warunków technicznych, jakim powinny odpowiadać sieci gazowe (Dz. U. Nr 97 poz. 1055),
- pionowe zgodnie z Normą PN-91/M-34501 Gazociągi i instalacje gazownicze.
  Skrzyżowania gazociągów z przeszkodami terenowymi. Wymagania.

Wszelkie miejsca skrzyżowania z naszymi urządzeniami należy zabezpieczyć zgodnie z Normą PN-91/M-34501. Ponadto gazociąg należy zabezpieczyć obsypką piaskową do wysokości 0,3m ponad wierzch gazociągu. Każdą zmianę w stosunku do wyżej wymienionych przepisów należy indywidualnie uzgadniać z Działem Technicznym Rozdzielni Gazu w Cieszynie. W przypadku prowadzenia robót w pobliżu naszych urządzeń inwestor powinien skontaktować się z Rozdzielnią Gazu w Cieszynie, ul. Morcinka 10, <u>celem ustalenia nadzoru nad w/w robotami.</u> Nadzór wykonujemy<sup>f</sup> odpłatnie. Inwestor powinien przesłać zlecenie nadzoru robót z podanymi warunkami płatności, podając datę i znak uzgodnienia. Uzgodnienie jest ważne <u>na okres 2 lat</u> licząc od daty wystawienia niniejszego pisma.