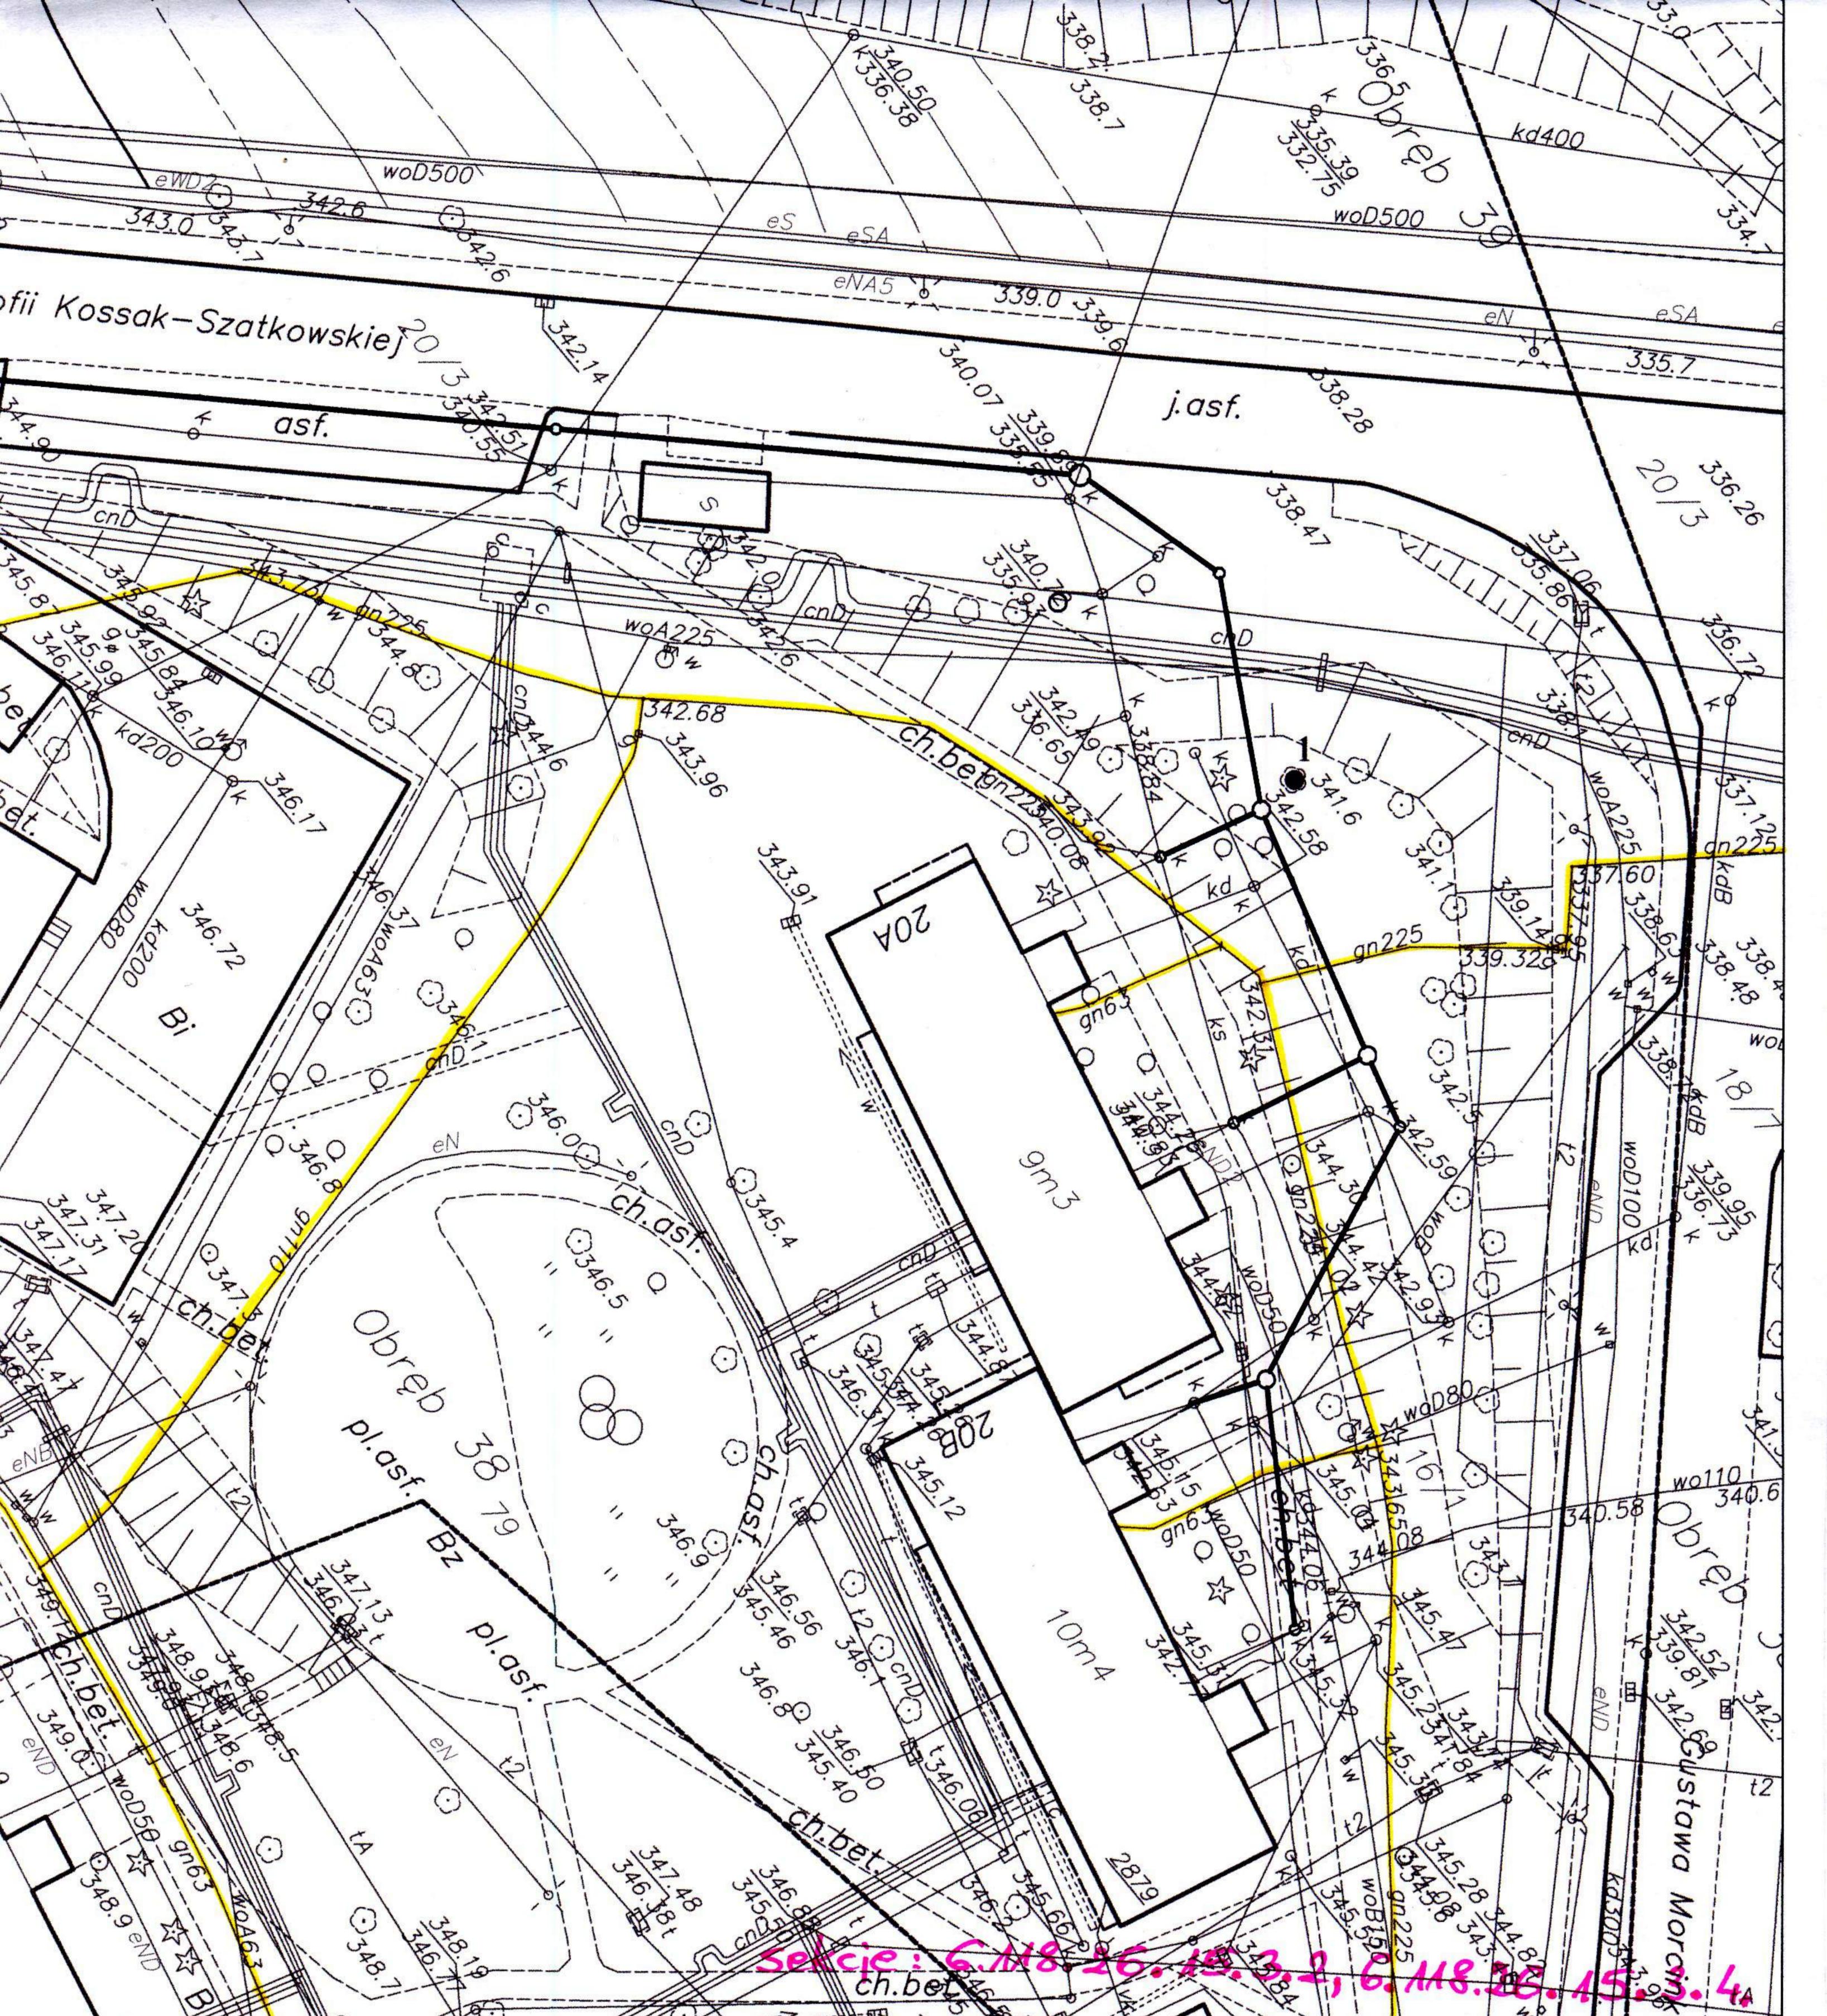

## Cieszyn, 13.11.2013

Wasz znak: -Nasz znak: B2-432-470/13

Dot.: uzgodnienia trasy projektowanej przebudowy sieci kanalizacji sanitarnej na oś. Pogórze w Cieszynie.

W odpowiedzi na Pana pismo przesyłamy plan sytuacyjny z naniesioną siecią gazową, stanowiącą własność Polskiej Spółki Gazownictwa sp. z o.o. Oddział w Zabrzu.

Przy pracach projektowych w obrębie w/w sieci gazowej należy uwzględnić następujące odległości:

- poziome zgodnie z Rozporządzeniem Ministra Gospodarki z dnia 30 lipca 2001 roku w sprawie warunków technicznych, jakim powinny odpowiadać sieci gazowe (Dz. U. Nr 97 poz. 1055),
- pionowe zgodnie z Normą PN-91/M-34501 Gazociągi i instalacje gazownicze.
  Skrzyżowania gazociągów z przeszkodami terenowymi. Wymagania.

Wszelkie miejsca skrzyżowania z naszymi urządzeniami należy zabezpieczyć zgodnie z Normą PN-91/M-34501. Ponadto gazociąg należy zabezpieczyć obsypką piaskową do wysokości 0,3m ponad wierzch gazociągu. Każdą zmianę w stosunku do wyżej wymienionych przepisów należy indywidualnie uzgadniać z Działem Technicznym Rozdzielni Gazu w Cieszynie. W przypadku prowadzenia robót w pobliżu naszych urządzeń inwestor powinien skontaktować się z Rozdzielnią Gazu w Cieszynie, ul. Morcinka 10, <u>celem ustalenia nadzoru nad w/w robotami.</u> Nadzór wykonujemy<sup>f</sup> odpłatnie. Inwestor powinien przesłać zlecenie nadzoru robót z podanymi warunkami płatności, podając datę i znak uzgodnienia. Uzgodnienie jest ważne <u>na okres 2 lat</u> licząc od daty wystawienia niniejszego pisma.