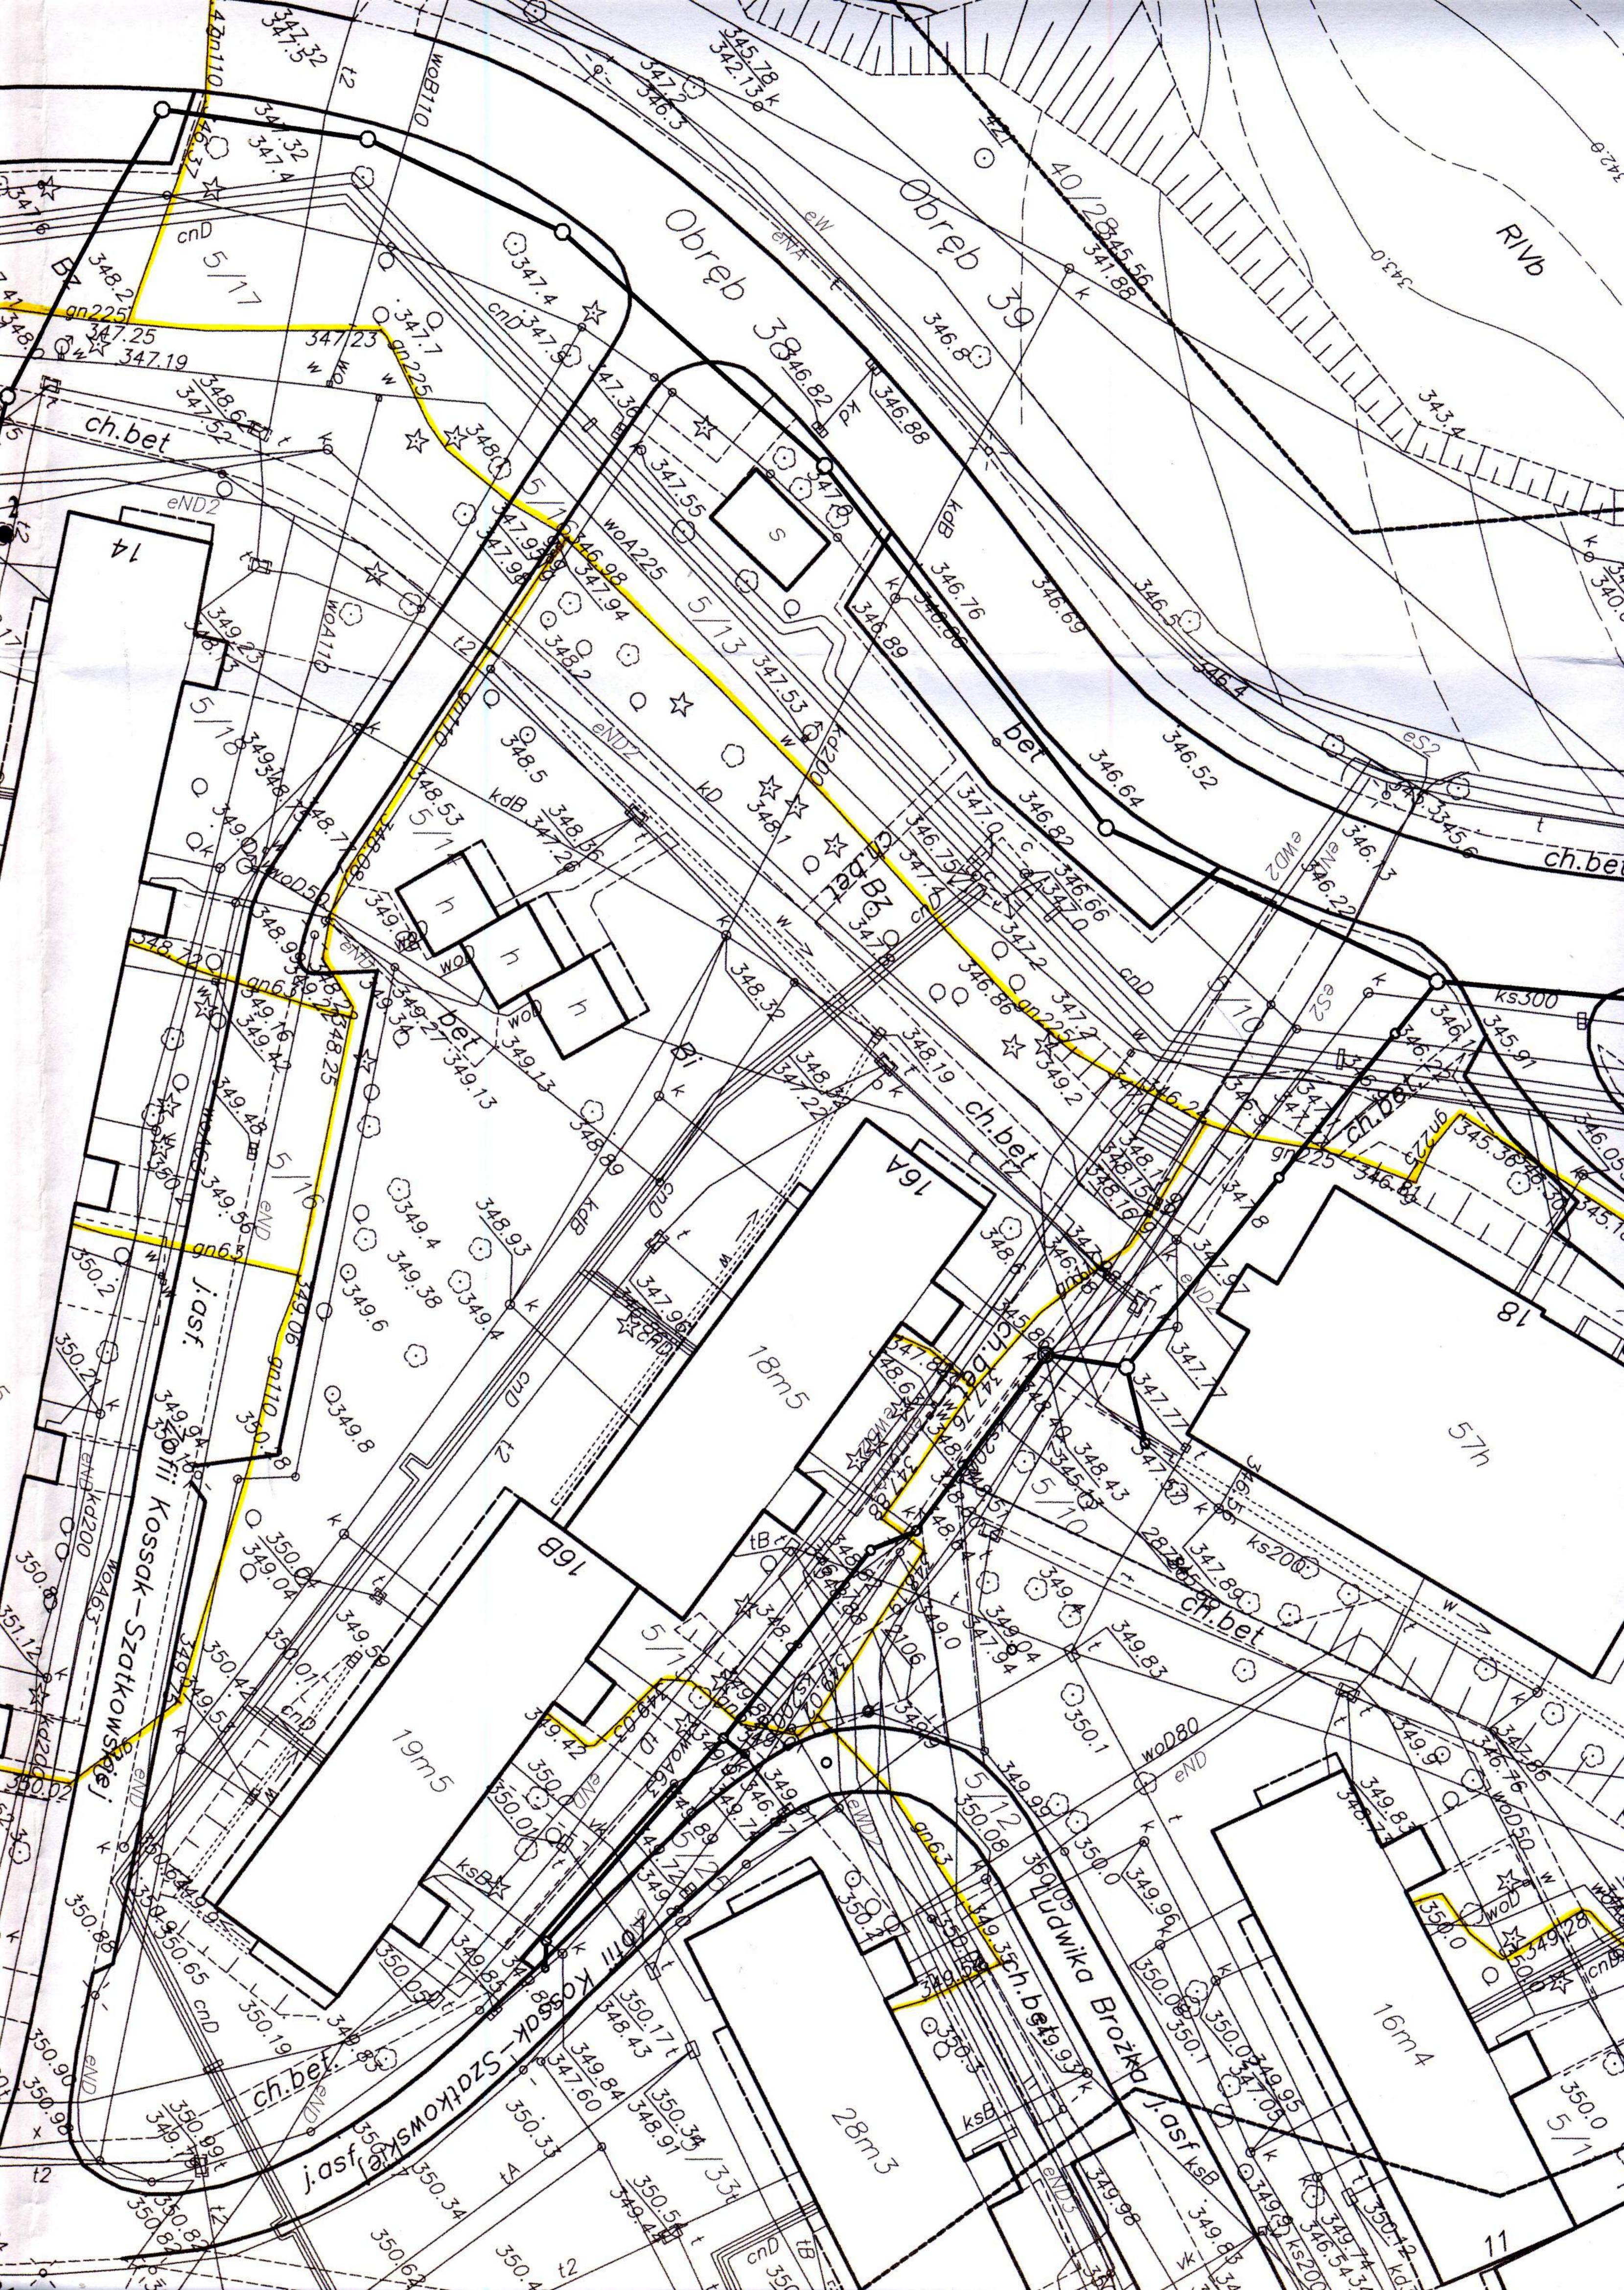

## Cieszyn, 13.11.2013

Wasz znak: -Nasz znak: B2-432-470/13

Dot.: uzgodnienia trasy projektowanej przebudowy sieci kanalizacji sanitarnej na oś. Pogórze w Cieszynie.

W odpowiedzi na Pana pismo przesyłamy plan sytuacyjny z naniesioną siecią gazową, stanowiącą własność Polskiej Spółki Gazownictwa sp. z o.o. Oddział w Zabrzu.

Przy pracach projektowych w obrębie w/w sieci gazowej należy uwzględnić następujące odległości:

- poziome zgodnie z Rozporządzeniem Ministra Gospodarki z dnia 30 lipca 2001 roku w sprawie warunków technicznych, jakim powinny odpowiadać sieci gazowe (Dz. U. Nr 97 poz. 1055),
- pionowe zgodnie z Normą PN-91/M-34501 Gazociągi i instalacje gazownicze.
  Skrzyżowania gazociągów z przeszkodami terenowymi. Wymagania.

Wszelkie miejsca skrzyżowania z naszymi urządzeniami należy zabezpieczyć zgodnie z Normą PN-91/M-34501. Ponadto gazociąg należy zabezpieczyć obsypką piaskową do wysokości 0,3m ponad wierzch gazociągu. Każdą zmianę w stosunku do wyżej wymienionych przepisów należy indywidualnie uzgadniać z Działem Technicznym Rozdzielni Gazu w Cieszynie. W przypadku prowadzenia robót w pobliżu naszych urządzeń inwestor powinien skontaktować się z Rozdzielnią Gazu w Cieszynie, ul. Morcinka 10, <u>celem ustalenia nadzoru nad w/w robotami.</u> Nadzór wykonujemy<sup>f</sup> odpłatnie. Inwestor powinien przesłać zlecenie nadzoru robót z podanymi warunkami płatności, podając datę i znak uzgodnienia. Uzgodnienie jest ważne <u>na okres 2 lat</u> licząc od daty wystawienia niniejszego pisma.