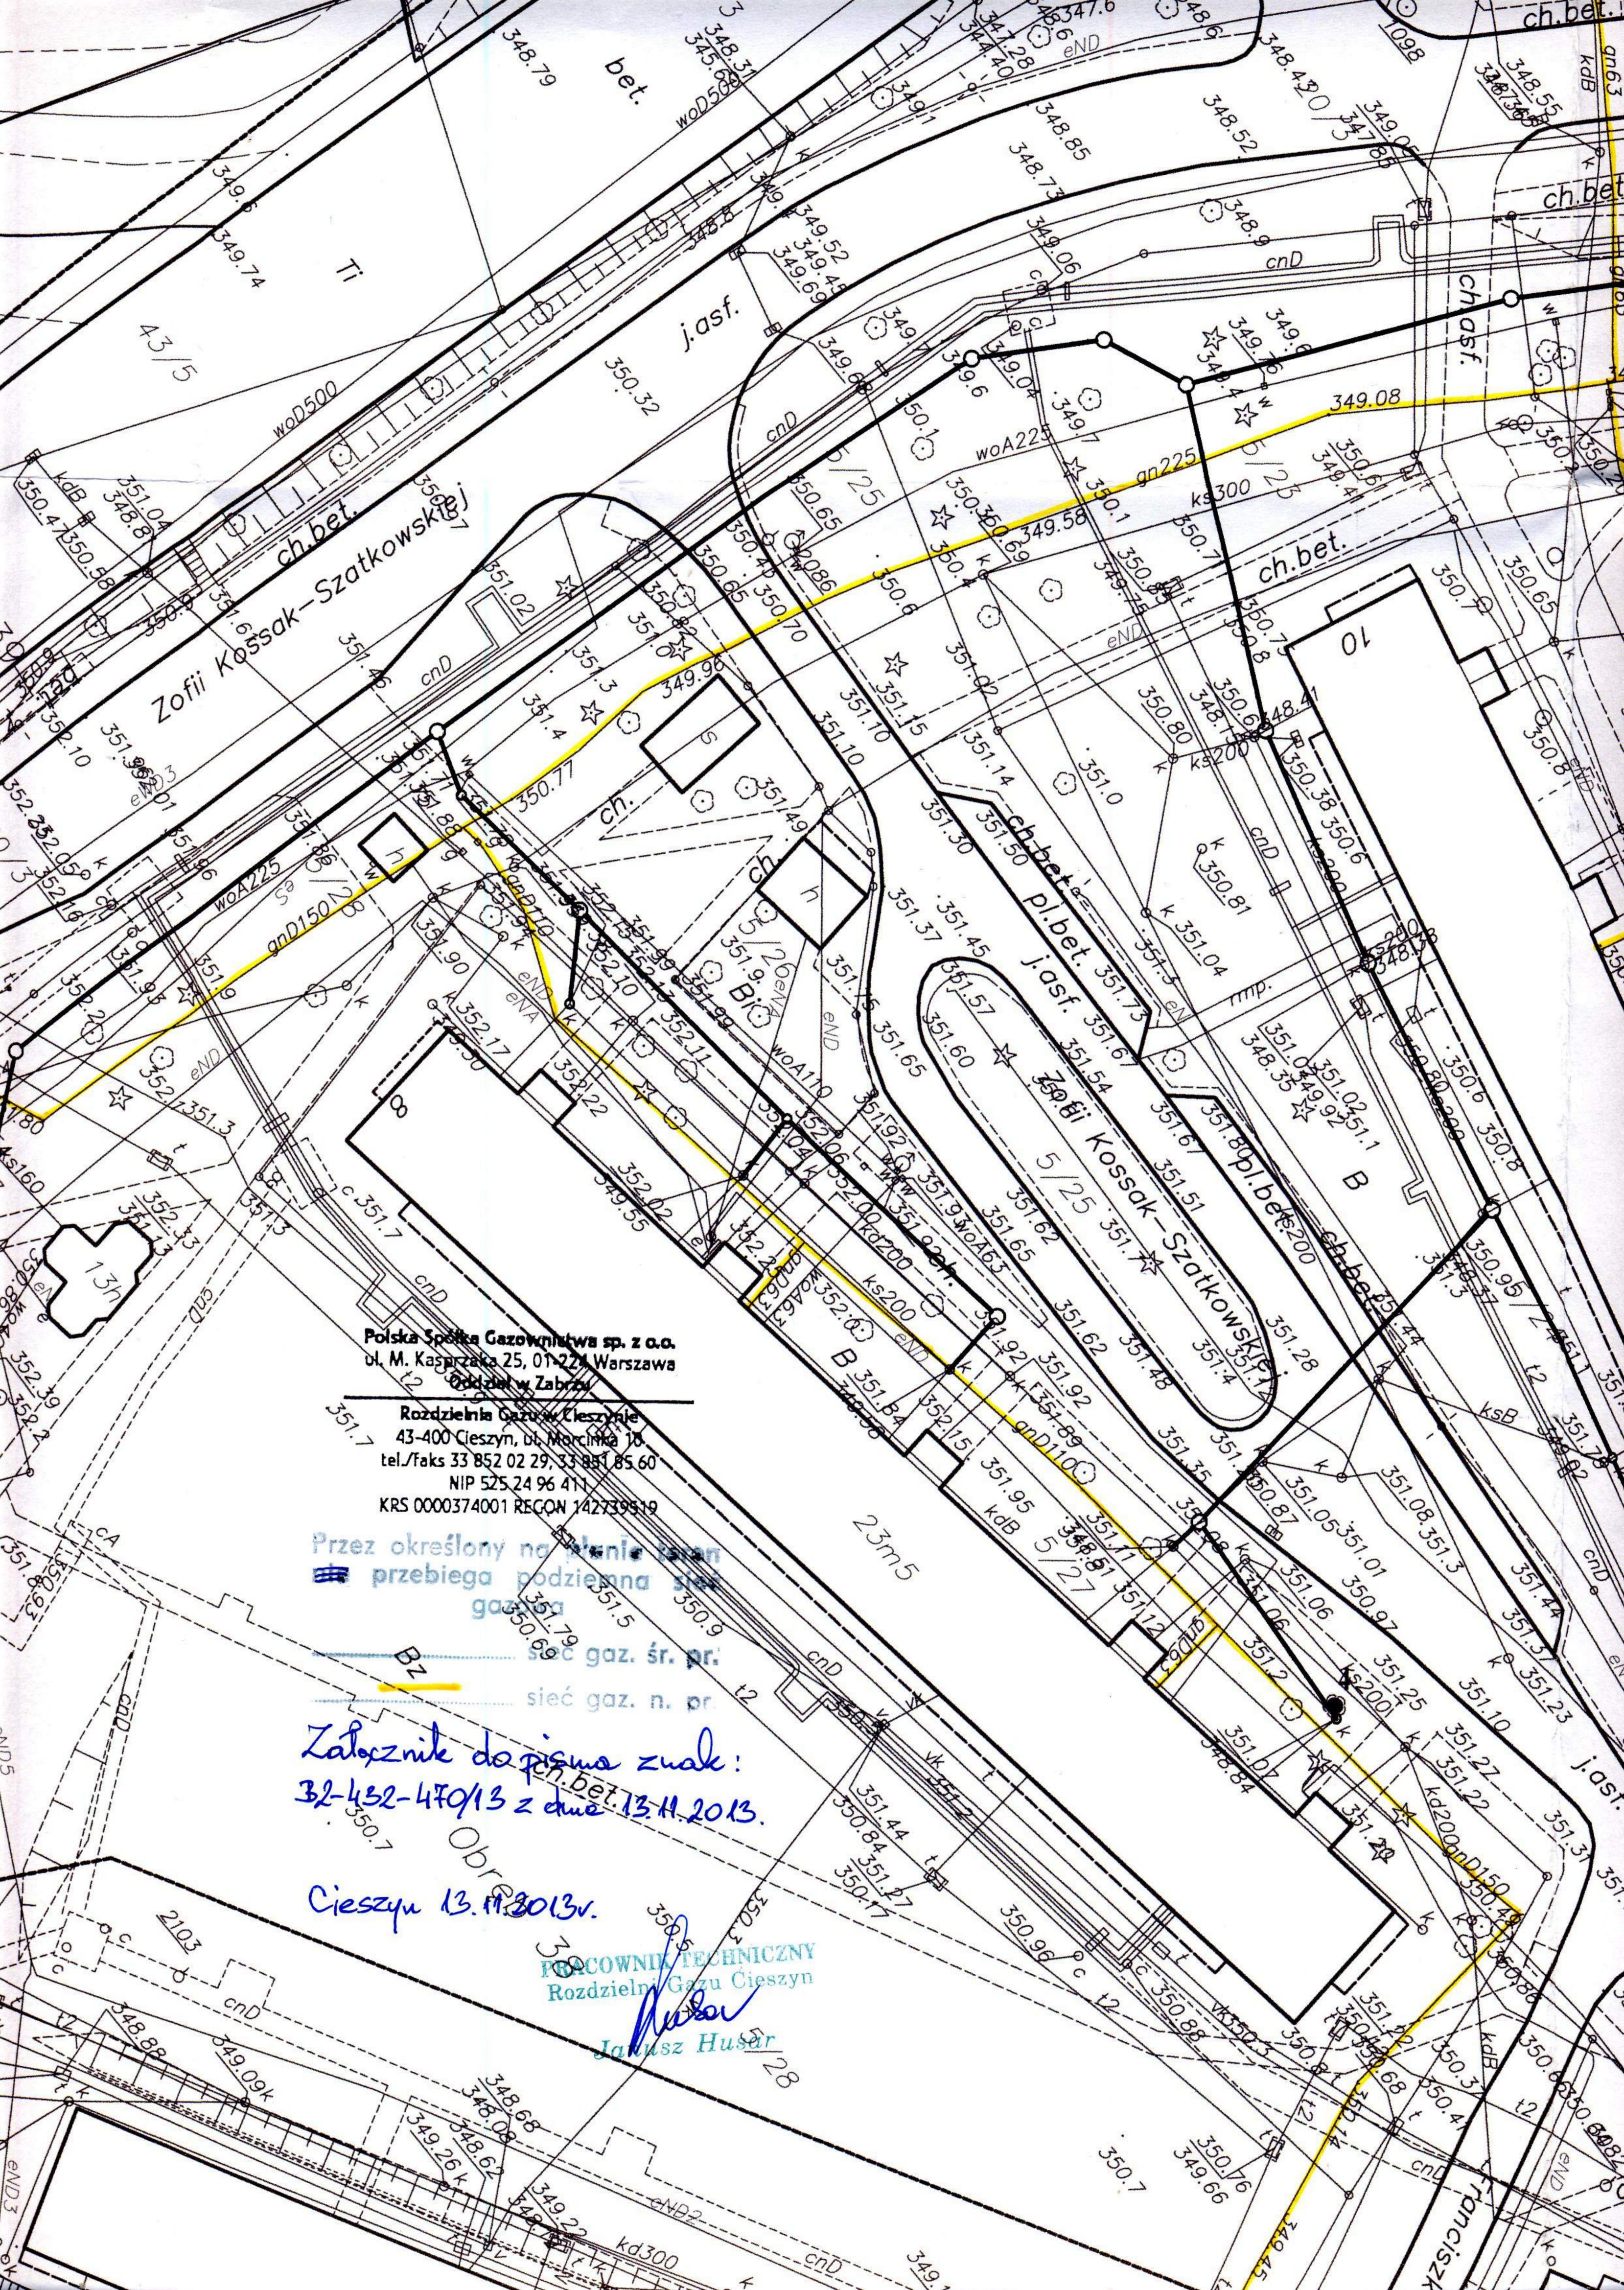

## Cieszyn, 13.11.2013

Wasz znak: -Nasz znak: B2-432-470/13

Dot.: uzgodnienia trasy projektowanej przebudowy sieci kanalizacji sanitarnej na oś. Pogórze w Cieszynie.

W odpowiedzi na Pana pismo przesyłamy plan sytuacyjny z naniesioną siecią gazową, stanowiącą własność Polskiej Spółki Gazownictwa sp. z o.o. Oddział w Zabrzu.

Przy pracach projektowych w obrębie w/w sieci gazowej należy uwzględnić następujące odległości:

- poziome zgodnie z Rozporządzeniem Ministra Gospodarki z dnia 30 lipca 2001 roku w sprawie warunków technicznych, jakim powinny odpowiadać sieci gazowe (Dz. U. Nr 97 poz. 1055),
- pionowe zgodnie z Normą PN-91/M-34501 Gazociągi i instalacje gazownicze.
  Skrzyżowania gazociągów z przeszkodami terenowymi. Wymagania.

Wszelkie miejsca skrzyżowania z naszymi urządzeniami należy zabezpieczyć zgodnie z Normą PN-91/M-34501. Ponadto gazociąg należy zabezpieczyć obsypką piaskową do wysokości 0,3m ponad wierzch gazociągu. Każdą zmianę w stosunku do wyżej wymienionych przepisów należy indywidualnie uzgadniać z Działem Technicznym Rozdzielni Gazu w Cieszynie. W przypadku prowadzenia robót w pobliżu naszych urządzeń inwestor powinien skontaktować się z Rozdzielnią Gazu w Cieszynie, ul. Morcinka 10, <u>celem ustalenia nadzoru nad w/w robotami.</u> Nadzór wykonujemy<sup>f</sup> odpłatnie. Inwestor powinien przesłać zlecenie nadzoru robót z podanymi warunkami płatności, podając datę i znak uzgodnienia. Uzgodnienie jest ważne <u>na okres 2 lat</u> licząc od daty wystawienia niniejszego pisma.