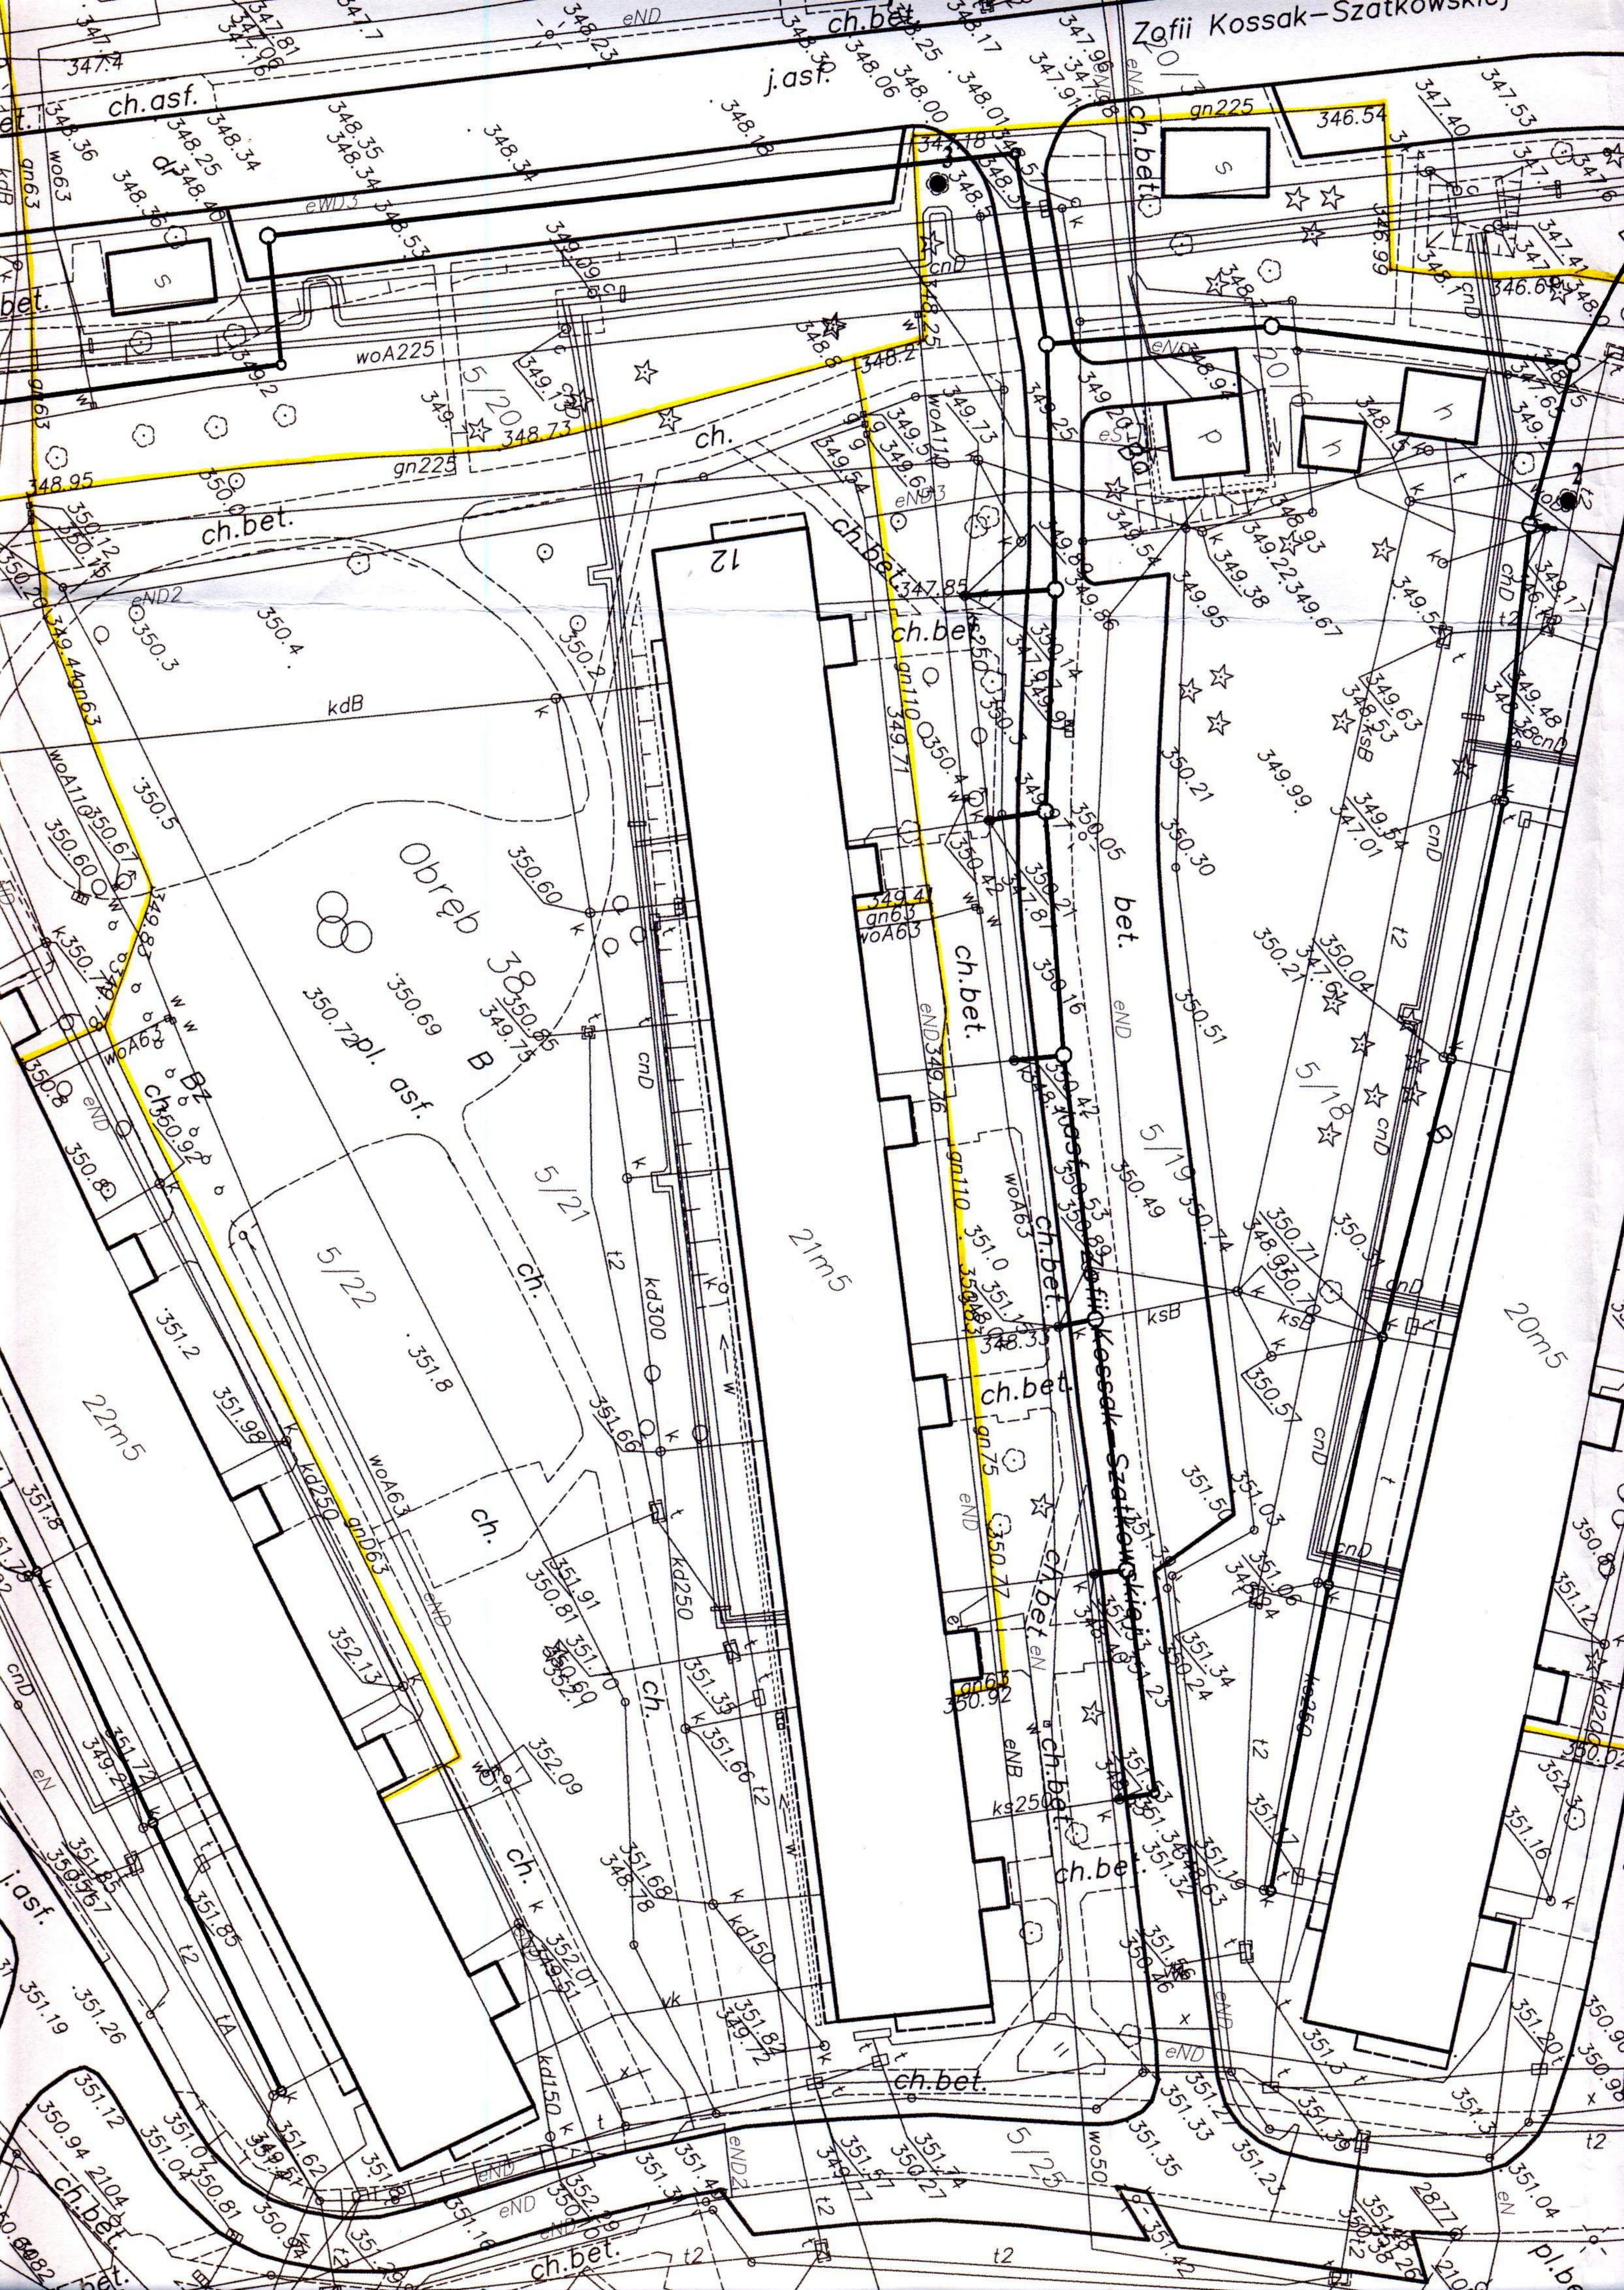

## Cieszyn, 13.11.2013

Wasz znak: -Nasz znak: B2-432-470/13

Dot.: uzgodnienia trasy projektowanej przebudowy sieci kanalizacji sanitarnej na oś. Pogórze w Cieszynie.

W odpowiedzi na Pana pismo przesyłamy plan sytuacyjny z naniesioną siecią gazową, stanowiącą własność Polskiej Spółki Gazownictwa sp. z o.o. Oddział w Zabrzu.

Przy pracach projektowych w obrębie w/w sieci gazowej należy uwzględnić następujące odległości:

- poziome zgodnie z Rozporządzeniem Ministra Gospodarki z dnia 30 lipca 2001 roku w sprawie warunków technicznych, jakim powinny odpowiadać sieci gazowe (Dz. U. Nr 97 poz. 1055),
- pionowe zgodnie z Normą PN-91/M-34501 Gazociągi i instalacje gazownicze.
  Skrzyżowania gazociągów z przeszkodami terenowymi. Wymagania.

Wszelkie miejsca skrzyżowania z naszymi urządzeniami należy zabezpieczyć zgodnie z Normą PN-91/M-34501. Ponadto gazociąg należy zabezpieczyć obsypką piaskową do wysokości 0,3m ponad wierzch gazociągu. Każdą zmianę w stosunku do wyżej wymienionych przepisów należy indywidualnie uzgadniać z Działem Technicznym Rozdzielni Gazu w Cieszynie. W przypadku prowadzenia robót w pobliżu naszych urządzeń inwestor powinien skontaktować się z Rozdzielnią Gazu w Cieszynie, ul. Morcinka 10, <u>celem ustalenia nadzoru nad w/w robotami.</u> Nadzór wykonujemy<sup>f</sup> odpłatnie. Inwestor powinien przesłać zlecenie nadzoru robót z podanymi warunkami płatności, podając datę i znak uzgodnienia. Uzgodnienie jest ważne <u>na okres 2 lat</u> licząc od daty wystawienia niniejszego pisma.